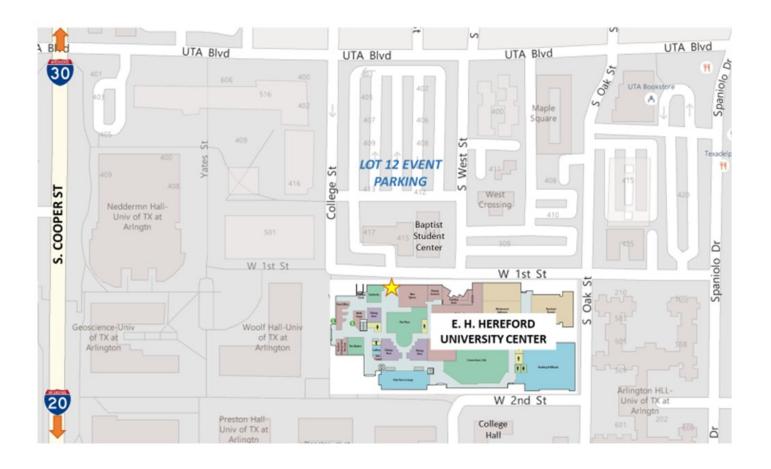

# 2020 MILITARY SCIENCE HALL OF HONOR

Saturday, March 28, 2020 10:30 a.m. to 2:00 p.m.

Check-in and Registration begin at 10:00 a.m. E.H. Hereford University Center, Palo Duro Lounge, University of Texas at Arlington

# The 2020 Military Science Hall of Honor Inductees

Robert R. Roten (ASC graduate, 1961)
COL Andrew C. Ward (Ret) (UTA graduate, 1972)

Check-in and registration begin at 10:00 a.m. in the foyer of the Palo Duro Lounge in the University Center (first floor) on the UTA campus. At 10:30 a.m. the Induction Ceremony will begin in the Palo Duro Lounge. A reception, a tour of the Hall of Honor, and a chance to meet with Corps of Cadets extracurriculum teams will be followed by highlights of the 60th anniversary of the "Long March" to summer camp at Fort Hood, TX and the 10th anniversary of the "Long March Reenactment."