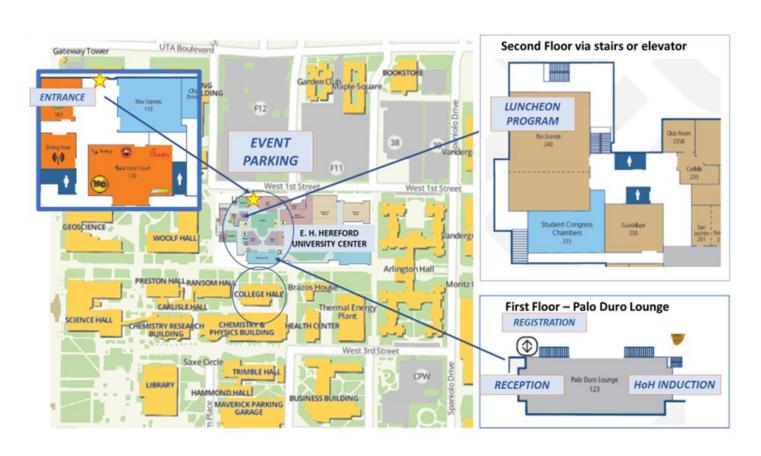

# 2020 MILITARY SCIENCE HALL OF HONOR

Saturday, March 28, 2020 10:30 a.m. to 2:00 p.m.

Check-in and Registration begin at 10:00 a.m. E.H. Hereford University Center, Palo Duro Lounge, University of Texas at Arlington

# The 2020 Military Science Hall of Honor Inductees

Robert R. Roten (ASC graduate, 1961)
COL Andrew C. Ward (Ret) (UTA graduate, 1972)

Check-in and registration begin at 10:00 a.m. in the foyer of the Palo Duro Lounge in the University Center (first floor) on the UTA campus. At 10:30 a.m. the Induction Ceremony will begin in the Palo Duro Lounge. A reception, a tour of the Hall of Honor, and a chance to meet with Corps of Cadets extracurriculum teams will be followed by highlights of the 60th anniversary of the "Long March" to summer camp at Fort Hood, TX and the 10th anniversary of the "Long March Reenactment."

Lunch will be served in the Rio Grande Room on the second floor at noon. After the luncheon, closing ceremonies will include the *I Am A Maverick* pageant, the *Silver Cup Ceremony*, and *Retirement of the Colors* to end the formal activities at 2:00 p.m. Cake, coffee, and a chance to socialize with friends and family will follow the closing ceremonies.